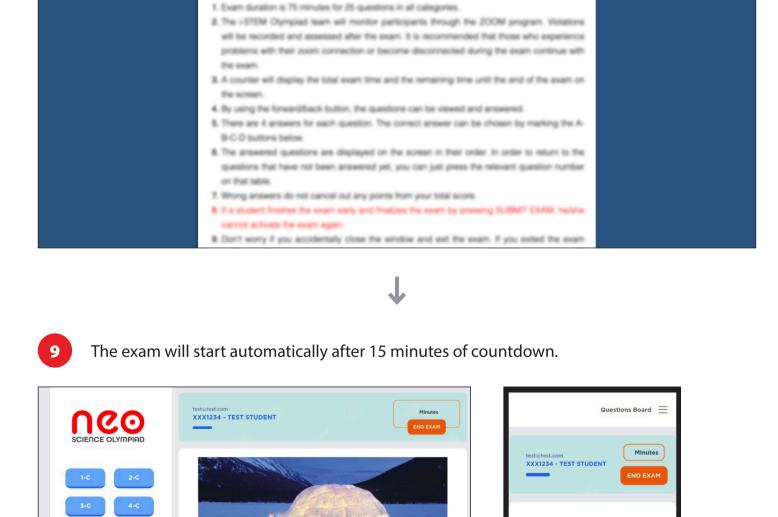

Exam Times: 9:00 AM (morning) - 5:00 PM (in your local time)

**60 minutes** and you will not be able to start again it.

Exams will last for **60 minutes**. When you click the exam start link will expire after

NAF1001 - TESTTT TESTTT

Zoom Connect and Start Exam buttons will be activated on exam time.

SCIENCE OLYMPIAD

Add Exam

SCIENCE OLYMPIAD

Grand Final Grand Final Calenda

Accept Exam Terms

Second, click the START EXAM button and read the conditions. You will see Exam Conditions and will have 15 minutes to read them. NC 💿 • Add Exam

NEO SCIENCE OLYMPIAD EXAMS, PRIVACY STATEMENT OF TERMS AND REQUIREMENTS

The i-STEM Olympiad, online exam conditions and confidentially statement are fated below:

Remaining Time to Exam:

00:14:59

Eskimos living in areas close to the poles make igloos