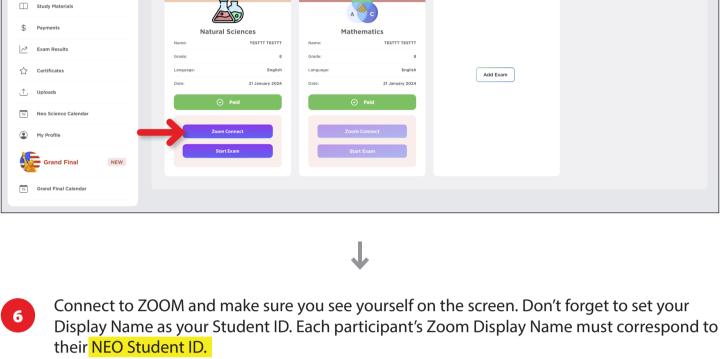

NAF1001 - TESTTT TESTTT

Zoom Connect and Start Exam buttons will be activated on exam time.

SCIENCE OLYMPIAD

Add Exam

SCIENCE OLYMPIAD

Grand Final Grand Final Calenda

Accept Exam Terms

Second, click the START EXAM button and read the conditions. You will see Exam Conditions and will have 15 minutes to read them. NC 💿 • Add Exam