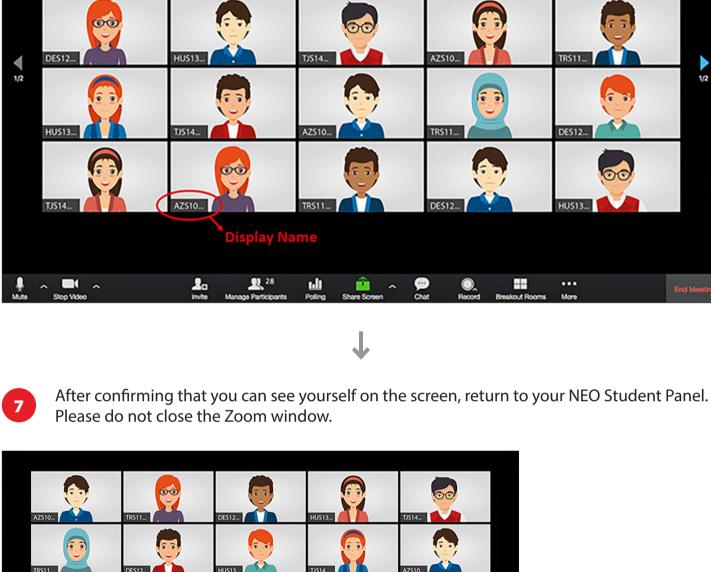

The exams will be held via the NEO Student Panel. There will be no exam link or email sent.

Exam Date: March 31, 2024 - Sunday

My Exams menu.

Exams have exact start times and are not available for 24 hours during the day.