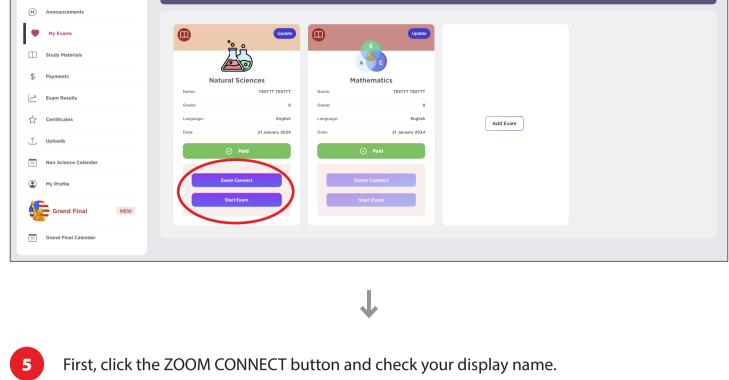

NAF1001 - TESTTT TESTTT

Zoom Connect and Start Exam buttons will be activated on exam time.

SCIENCE OLYMPIAD

Add Exam

SCIENCE OLYMPIAD

Grand Final Grand Final Calenda

Accept Exam Terms

Second, click the START EXAM button and read the conditions. You will see Exam Conditions and will have 15 minutes to read them. NC 💿 • Add Exam