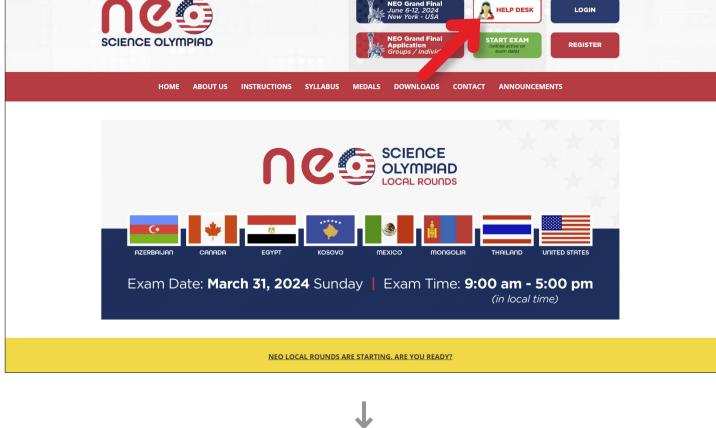

The exams will be held via the NEO Student Panel. There will be no exam link or email sent.

Exam Date: March 31, 2024 - Sunday

My Exams menu.

Exams have exact start times and are not available for 24 hours during the day.

Exam Times: 9:00 AM (morning) - 5:00 PM (in your local time)

**60 minutes** and you will not be able to start again it.

Exams will last for **60 minutes**. When you click the exam start link will expire after